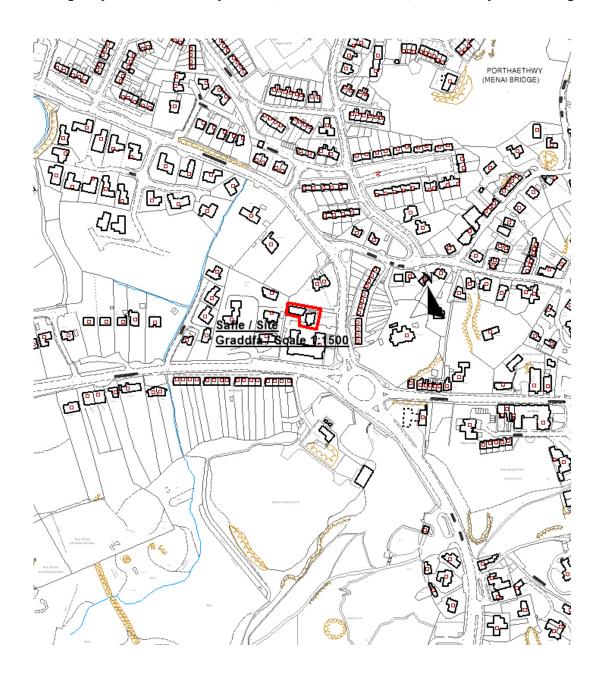

Hen Ysgol Gynradd/Old Primary School, Lon Pentraeth Road, Porthaethwy/Menai Bridge

Planning Committee: 07/09/2016

Report of Head of Planning Service (GJ)