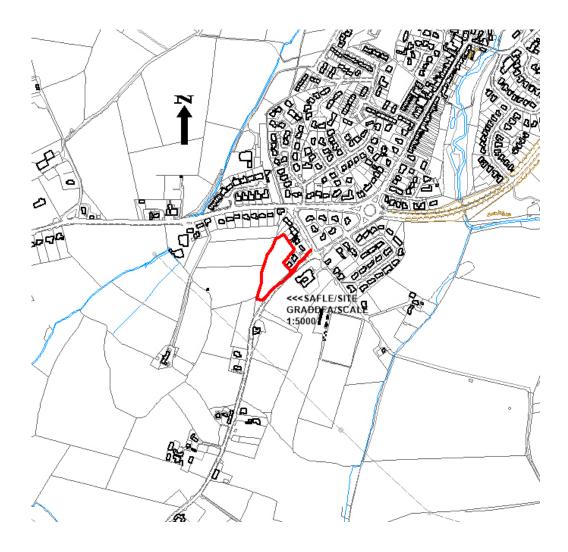

#### DU Construction Ltd

Cais llawn ar gyfer codi 14 o dai fforddiadwy, creu mynedfa newydd a ffordd mewnol ynghyd a gosod gorsaf bwmpio carthffosiaeth ar dir oddiar / Full application for the erection of 14 affordable dwellings, construction of a new access and internal road together with the installation of a sewerage pumping station on land off

#### Ffordd y Felin, Cemaes