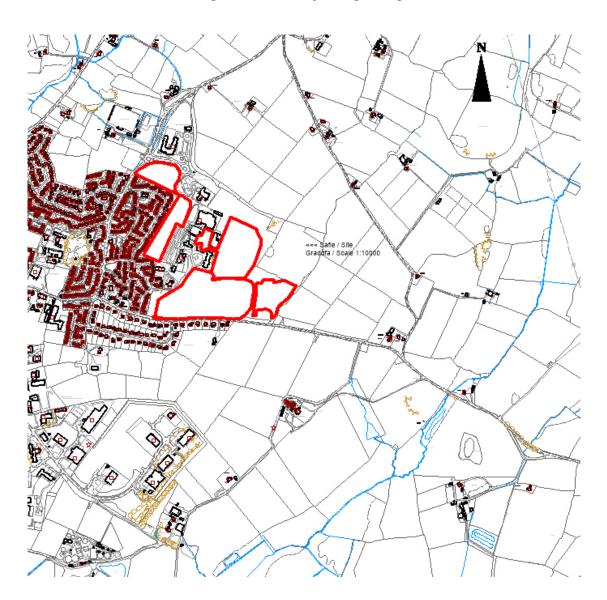

#### **Director of Strategic Projects & Funding**

Cais hybrid am ganiatâd cynllunio llawn i greu canolfan beirianneg newydd, maes parcio, lle chwarae i blant a gwaith cysylltiedig a chais am ganiatâd cynllunio amlinellol gyda rhai materion wedi eu cadw'n ôl ar gyfer datblygiad preswyl o 157 o anheddau, gwesty a chyfleuster bwyd a diod ynghyd a lle parcio cysylltiedig a gwaith ar dir yn / Hybrid application applying for full planning permission for the creation of a new engineering centre, car parking, children's play area and associated works and applying for outline planning permission with some matters reserved for a residential development of 157 dwellings, a hotel and food and beverage facility along with associated car parking and works on land at

Coleg Menai, Ffordd y Coleg, Llangefni

6.4