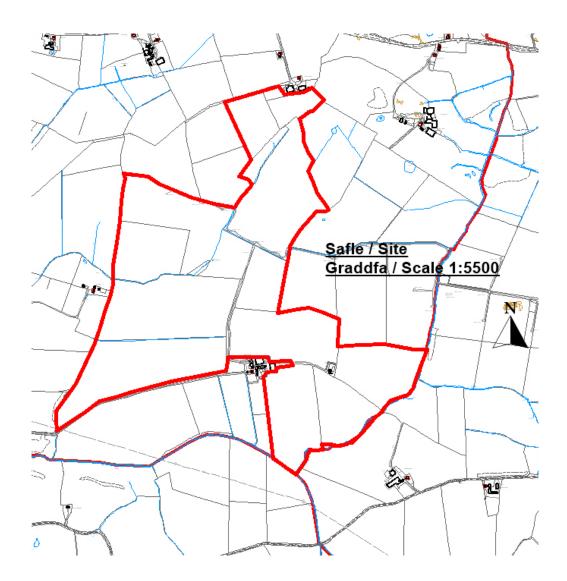

#### Countryside Renewables (North Anglesey) Ltd

Cais llawn ar gyfer adeiladu fferm arae solar 49.99MW ynghyd ag offer a isadeiledd cysylltiedig a gwaith ategol ar dir ger / Full application for the construction of a 49.99MW solar array farm together with associated equipment, infrastructure and ancillary works on land adjacent to

#### Rhyd y Groes, Rhosgoch