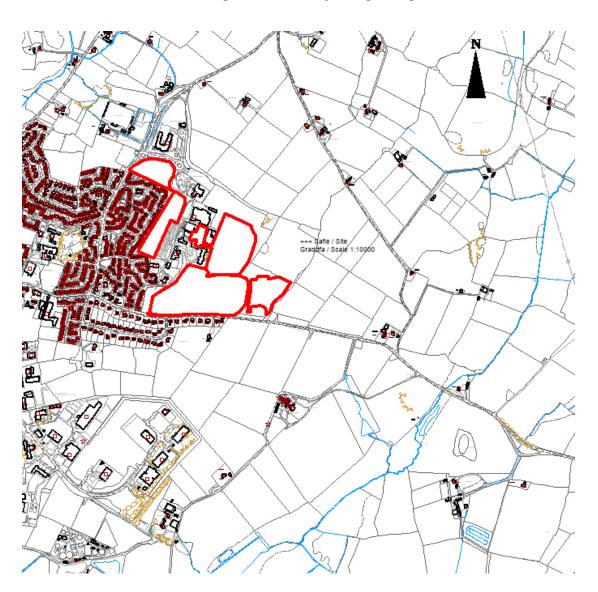

#### **Director of Strategic Projects & Funding**

Cais hybrid am ganiatâd cynllunio llawn i greu canolfan beirianneg newydd, maes parcio, lle chwarae i blant a gwaith cysylltiedig a chais am ganiatâd cynllunio amlinellol gyda rhai materion wedi eu cadw'n ôl ar gyfer datblygiad preswyl o 153 o anheddau, gwesty a chyfleuster bwyd a diod ynghyd a lle parcio cysylltiedig a gwaith ar dir yn / Hybrid application applying for full planning permission for the creation of a new engineering centre, car parking, children's play area and associated works and applying for outline planning permission with some matters reserved for a residential development of 153 dwellings, a hotel and food and beverage facility along with associated car parking and works on land at

#### Coleg Menai, Ffordd y Coleg, Llangefni

Planning Committee: 01/03/2017

Report of Head of Regulation and Economic Development Service (MTD)