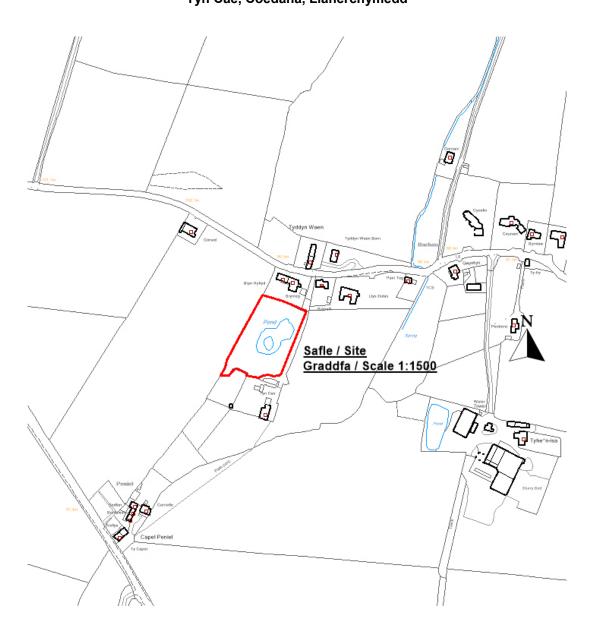

# Cadw pwll ynghyd a gwaith draenio yn / Retention of pond together with drainage works at Tyn Cae, Coedana, Llanerchymedd

Planning Committee: 01/03/2017

Report of Head of Regulation and Economic Development Service (IWJ)

#### **Reason for Reporting to Committee:**

As Members are aware the application was deferred at the Planning and Orders Committee meeting that was held on the 7th December, 2016 to await further supporting details.

To date the information has not been submitted, as such the recommendation remains one of deferral at present.

Rhif y Cais: 34C304K/1/EIA/ECON Application Number

Ymgeisydd Applicant