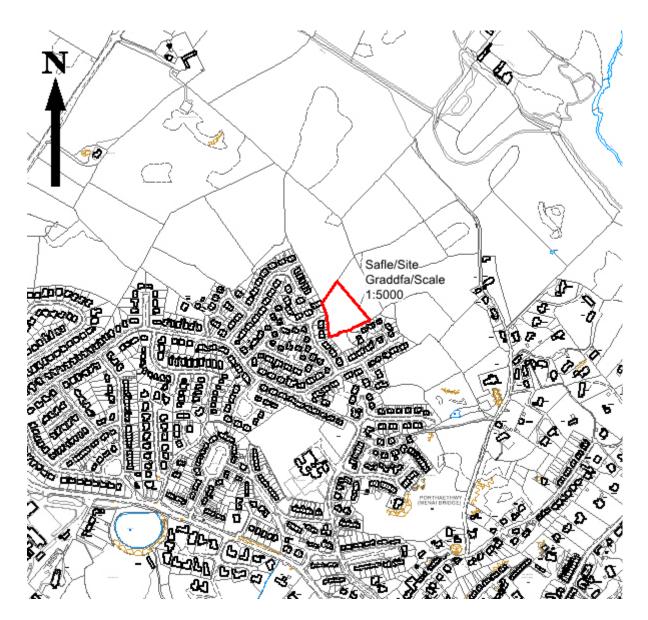

# Cais llawn ar gyfer codi 17 o dai ar dir yn / Full application for the erection of 17 dwellings on land at

## Lôn Gamfa, Porthaethwy/Menai Bridge

6.1