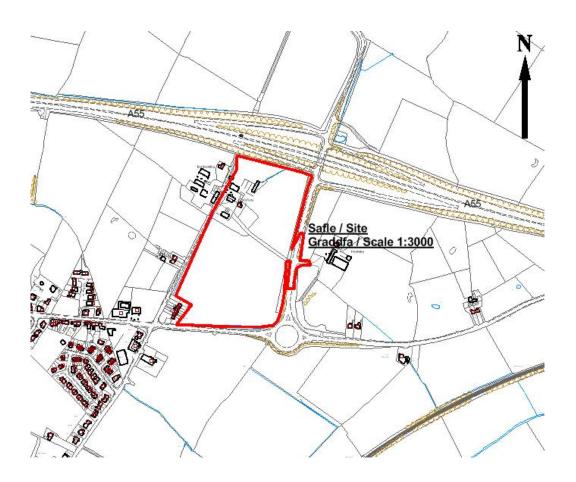

## **Menai Science Park**

Cais amlinellol gyda rhai materion wedi eu cadw yn ôl ar gyfer dymchwel fferm presennol, codi parc gwyddoniaeth, creu maes parcio ynghyd a chreu mynedfa newydd i gerbydau yn / Outline application with some matters reserved for the demolition of the existing farm, erection of a science park, creation of a car park together with the creation of a new vehciular access at

Junction 7 of the A55 (wrth ymyl / near Cefn Du), Gaerwen

| Planning Committee: 04/03/2015           |
|------------------------------------------|
| Report of Head of Planning Service (DFJ) |
| Recommendation:                          |