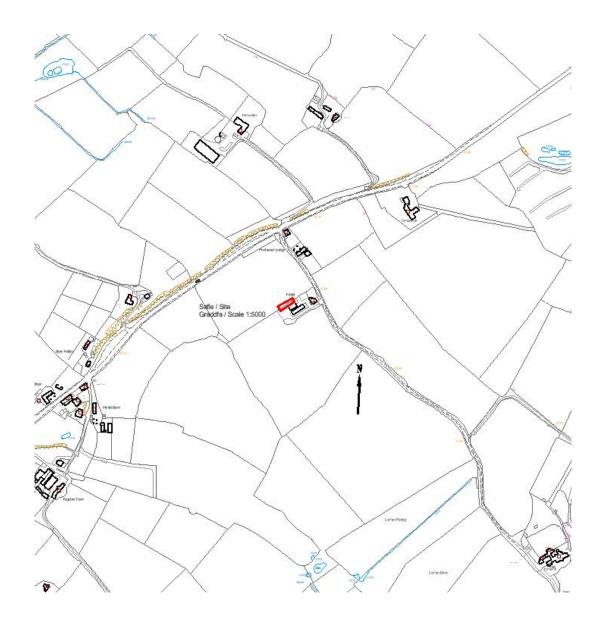

### Isle of Anglesey County Council

Cais i bennu os oes angen caniatad blaenorol ar gyfer codi sied amaethyddol ar gyfer storio bwyd anifeiliaid, gwair a peiriannau ar dir yn / Application to determine whether prior approval is required for the erection of an agricultural shed for the storage of animal feed, straw and machinery on land at

#### Fodol, Llanedwen

13.1