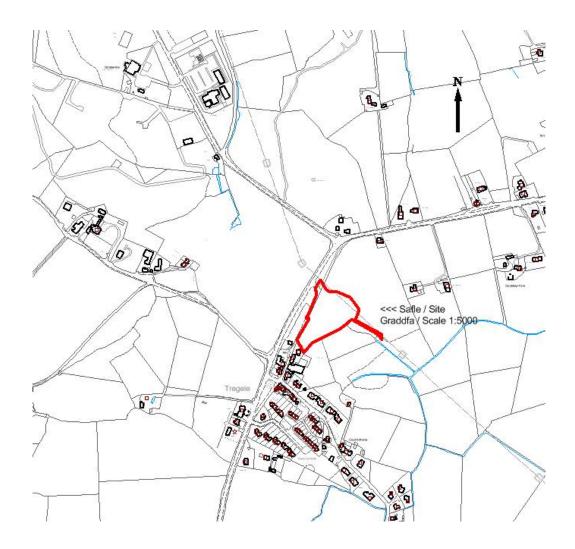

#### Horizon Nuclear Power Wylfa Limited

Barn sgrinio ar gyfer codi Canolfan Rheoli Argyfwng Amgen (CRAA) a Labordy Arolwg Ardal (LAA), gosod is-orsaf drydan a gwaith cysylltiedig ar dir yn / Screening opinion for the erection of an Alternative Emergency Control Centre (AECC) and District Survey Laboratory (DSL), the siting of an electricity sub-station and associated works on land at

Wylfa Power Station, Tregele