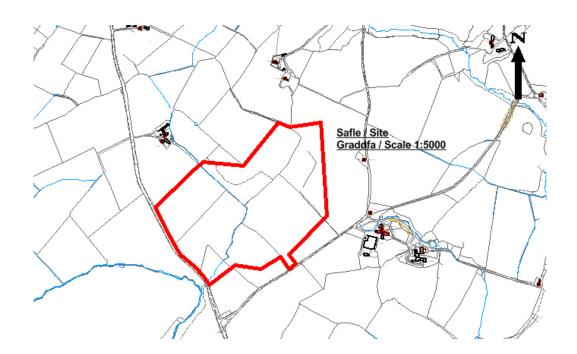

Rhif y Cais: 24C300A/ECON Application Number

Ymgeisydd Applicant

Llys Dulas Estate Co

Creu llynoedd ar gyfer defnydd pysgota a hamdden, codi siop a caffi a adeilad storfa ynghyd a ffyrdd mynedfa a mannau parcio cysylltiedig a gosod tanc septig newydd ar dir yn ffurfio rhan o / Formation of lakes for fishing and recreation use, erection of a shop and cafe and a storage building together with associated access roads and parking areas and the installation of a new septic tank on land forming part of

Tyn Rhos Fawr, Dulas

| Reason for Reporting to Committee:       |  |
|------------------------------------------|--|
| Defer.                                   |  |
| Recommendation:                          |  |
| Report of Head of Planning Service (DPJ) |  |
| Planning Committee: 02/09/2015           |  |