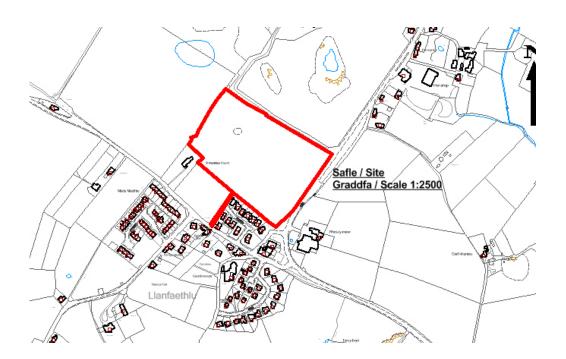

Cais llawn i godi ysgol gynnradd newydd ynghyd a chreu llwybr cerdded newydd wrth Stad Bryn Llwyd a chreu mynedfa newydd i gerbydau i'r A5025 ar dir gyferbyn a / Full application for the erection of a new primary school together with the creation of a new pedestrian access near Bryn Llwyd Estate and a new vehicular access onto the A5025 opposite

Rhos Ty Mawr, Llanfaethlu

| Planning Committee: 02/09/2015          |  |
|-----------------------------------------|--|
| Report of Head of Planning Service (NJ) |  |
| Recommendation:                         |  |