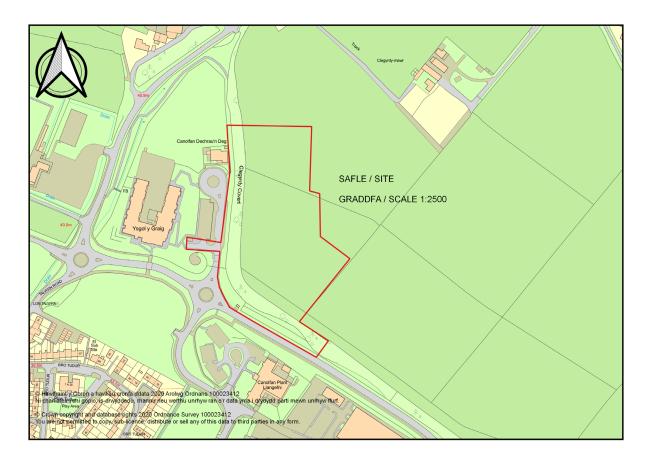

Planning Committee: 08/06/2022 6.1

Application Reference: FPL/2021/361

Applicant: Head of Service Highways, Waste and Property

Description: Full application for the erection of a new foundation phase and child care unit, external play

areas, car park and associated work on land adjacent to

Site Address: Ysgol y Graig, Llangefni