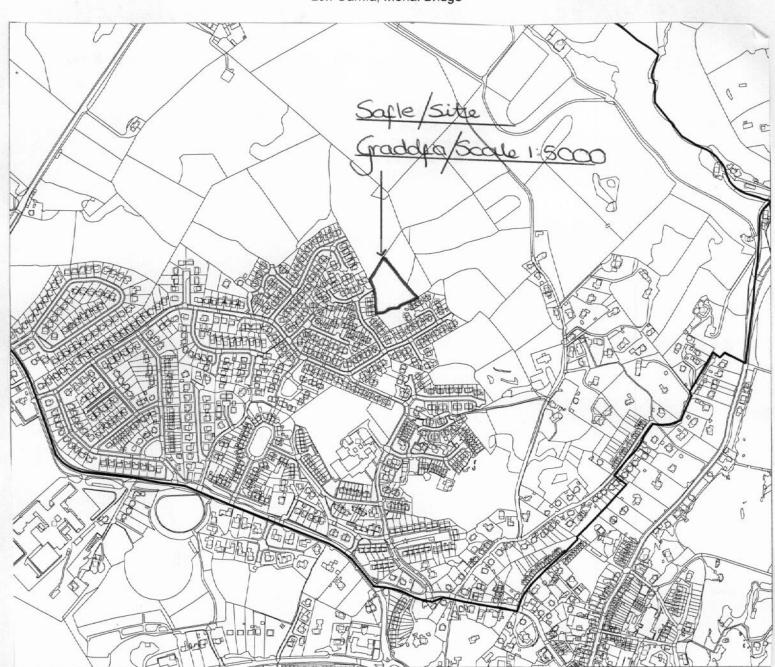

Rhif y Cais: 39C285D Application Number

Ymgeisydd Applicant

Bennett Homes c/o J S Allan RIBA Gerallt 3 Stâd Castellor Cemaes Ynys Môn LL67 0NP

Cais llawn ar gyfer codi 17 o dai ar dir yn

Full application for the erection of 17 dwellings on land at

Lon Gamfa, Menai Bridge

| Planning Committee: 03/04/2013           |
|------------------------------------------|
| Report of Head of Planning Service (DPJ) |
| Recommendation:                          |