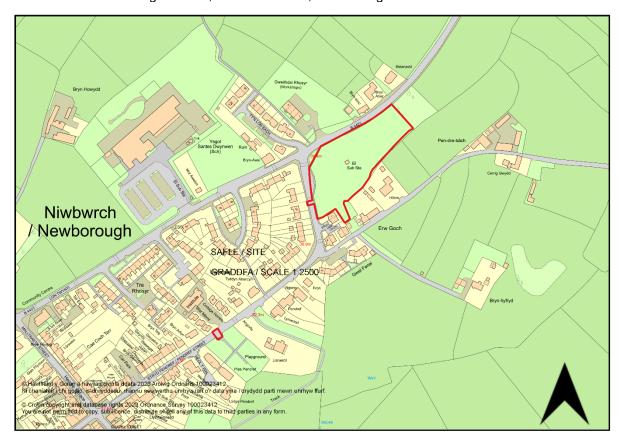

Application Reference: FPL/2022/60

**Applicant:** Head of Service Housing

**Description:** Full application for the erection of 14 dwellings together with the creation of an internal

access road and associated works on the former site of

Site Address: Newborough School, Pen Dref Street, Newborough