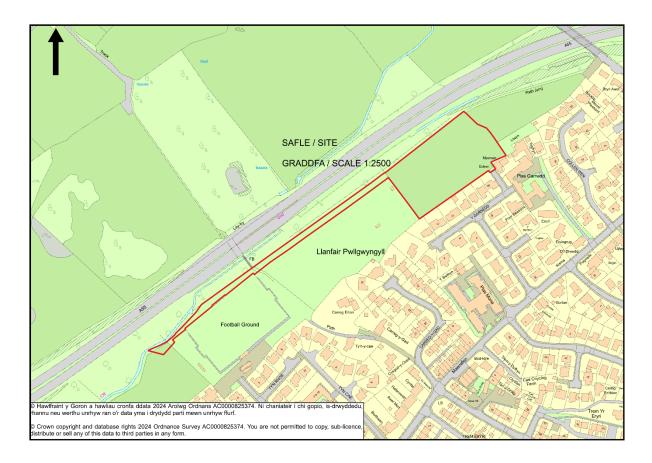

Planning Committee: 02/10/2024 6.1

**Application Reference: FPL/2024/76** 

Applicant: Clwyd Alyn Housing Ltd & Du Construction Ltd

**Description:** Full application for the erection of 27 affordable dwellings, construction of internal access road, diversion of public right of way, creation of a landscaping bund, erection of acoustic fence and associated works on

Site Address: Land North of, Y Garnedd, Llanfairpwll.



## Report of Head of Regulation and Economic Development Service (Joanne Roberts)

**Recommendation:** Site Visit

## **Reason for Reporting to Committee**

To enable members to view the site and its surroundings.